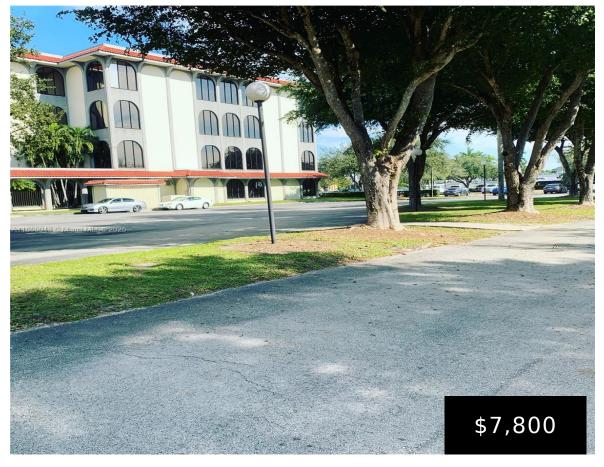

## 15600 15600 SW 288 ST, HOMESTEAD, FL, 33033

https://igorpresman.com

15600 15600 SW 288 St, Homestead, FL, 33033

The listing features an expansive 4-story commercial building, in Homestead, FL, that offers distinguished and historic architecture. Homestead was incorporated in 1913 and is the second oldest city in Miami-Dade County next to the City of Miami. Just 30 miles south of downtown Miami, Homestead offers visitors a small-town vibe with the amenities of a [...]

## **Building Details**

Cooling features: Central Building A/C

**NewConstructionYN: No** 

**Exterior material:** Sheet Rock

**Heating:** Central Building A/C

ParkingTotal: 394

**Building Name:** Homestead Office Park