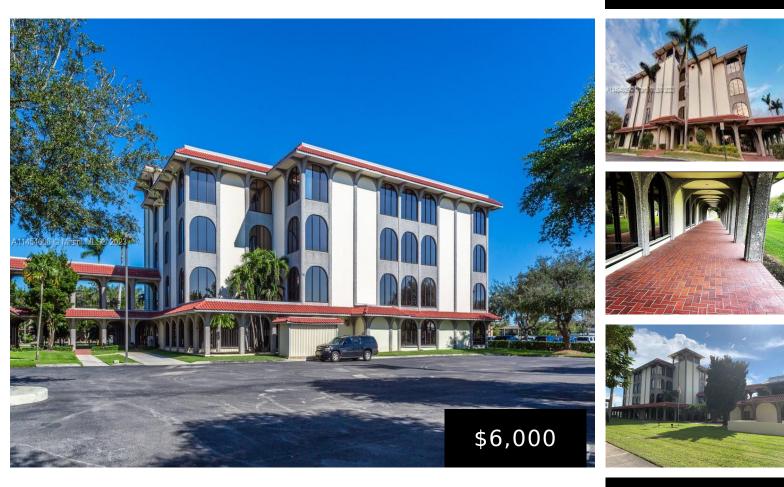

## 15600 15600 SW 288 ST, HOMESTEAD, FL, 33033

https://igorpresman.com

15600 15600 SW 288 St, Homestead, FL, 33033

The listing features an expansive 4-story commercial building, in Homestead, FL, offering distinguished and historic architecture. Homestead was incorporated in 1913 and is the second-oldest city in Miami-Dade County next to the city of Miami. Just 30 miles south of downtown Miami, Homestead offers visitors a small-town atmosphere with the conveniences of a nearby big [...]

## **Building Details**

Cooling features: Central Building A/C NewConstructionYN: No Exterior material: Sheet Rock Heating: Central Building A/C ParkingTotal: 394 Building Name: Homestead Office Park Roof: Tile Roof Parking: Common, Free Parking, Guest