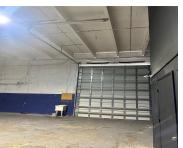

## 1565 88TH AVE, DORAL, FL, 33172

https://igorpresman.com

Space Available for immediate occupancy. Lake views Warehouse /office in an Excellent Location for Lease. 1,570 square feet total, 400 square feet of office, 1,070 square feet of warehouse. Could be a private office and showroom, one bathroom, 18-20 clear ceilings, twin-t concrete roof, built in 1980. AC in the office area. 5 assigned parking [...]