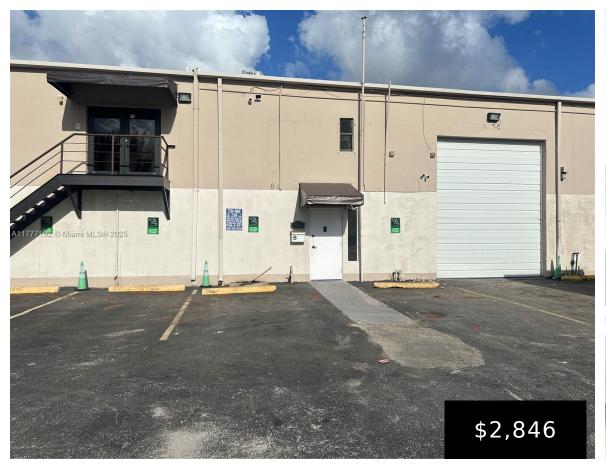

## 1565 88TH AVE, DORAL, FL, 33172

https://igorpresman.com

Space Available for immediate occupancy. Lake views Warehouse /office in an Excellent Location for Lease. 1,570 square feet total, 400 square feet of office, 1,070 square feet of warehouse. Could be a private office and showroom, one bathroom, 18-20 clear ceilings, twin-t concrete roof, built in 1980. AC in the office area. 5 assigned parking [...]

## **Building Details**

Cooling features: Central Building A/C ParkingTotal: 5

NewConstructionYN: No Exterior material: Concrete Block Construction

**Roof:** Concrete **Heating:** Central Electric

Parking: Assigned, Common, Guest