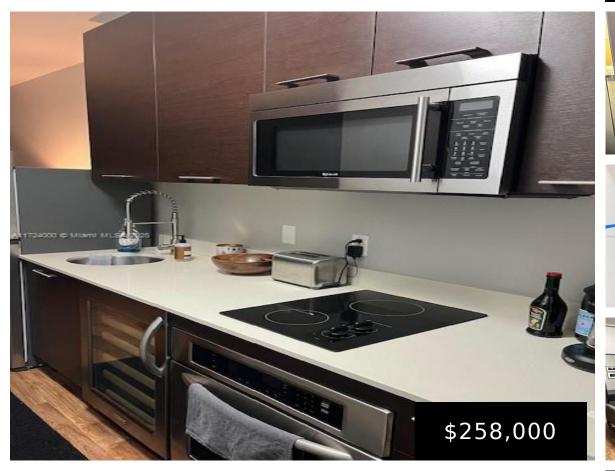

## **1568 PENNSYLVANIA AVE, MIAMI BEACH, FL, 33139**

https://igorpresman.com

1568 Pennsylvania Ave, Miami Beach, FL, 33139

Heart of SB and within blocks of Ocean Drive & the amazing Miami Beach lies this cute 425 sq. ft. updated 1/1 , building was all redone and updated in 2008 and thus unit is ready to go for the next owner. Wood floors, Italian like kitchen w quartz counter tops , s/s appliances , [...]