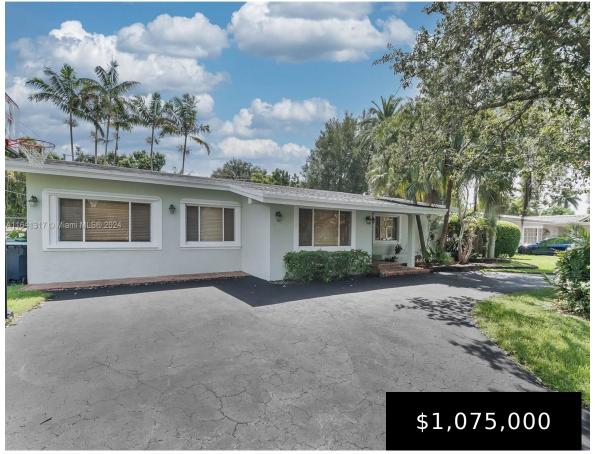

## 15705 88TH CT, PALMETTO BAY, FL, 33157

https://igorpresman.com

15705 88th Ct, Palmetto Bay, FL, 33157

Wonderful 4 bedroom/ 2.5 bath home in Palmetto Bay. Welcoming double door entry with foyer. Formal living and dining rooms plus sunroom/office. Take in the beautiful backyard views from the kitchen with breakfast nook, center island with sink & cooktop plus pantry which opens to the family room perfect for relaxing with family and friends. [...]

- 4 beds
- 2 baths
- Residential
- Single Family Residence
- Active
- 2245 sq ft