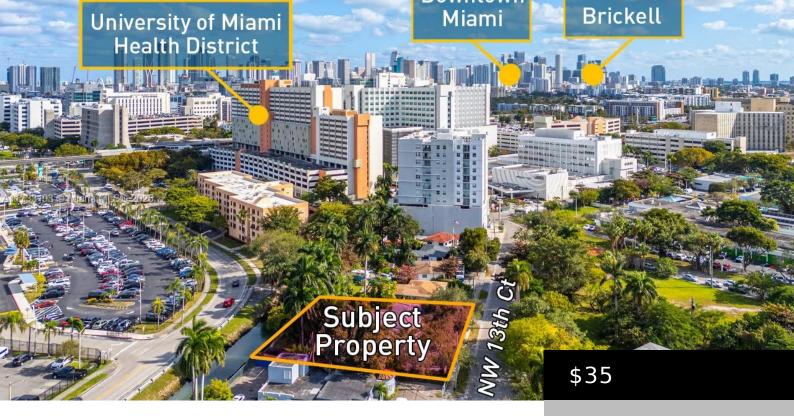

## 1571 13TH CT, MIAMI, FL, 33125

https://igorpresman.com

Stand-alone building available in The Health District, approximately five minutes north of Downtown Miami via rapid transit on the Miami Metrorail. It connects directly to all the major hospitals and research centers while linking the district to Downtown Miami, Dadeland, and Hialeah, as well as to the Tri-Rail commuter rail system. The offices feature a [...]