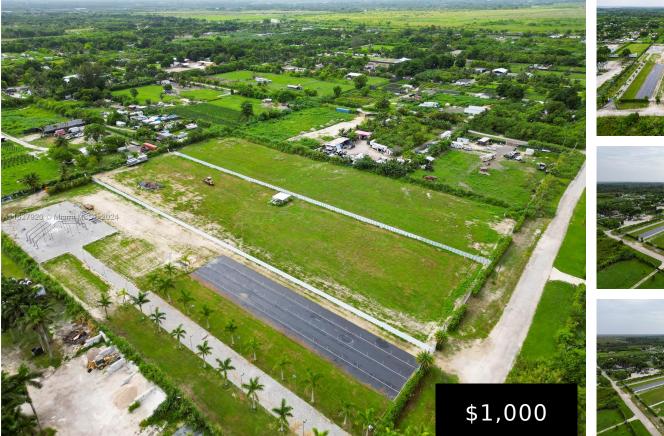

## 15785 212th Ave, Miami, FL, 33187

Opportunity awaits with this exceptional 5-acre agricultural land available for lease. Ideal for those seeking to cultivate in a serene and fertile environment, the land can be rented by the acre or in its entirety. Our flexible leasing options cater to both small-scale and larger farming operations. Please note, digging is prohibited on the property [...]