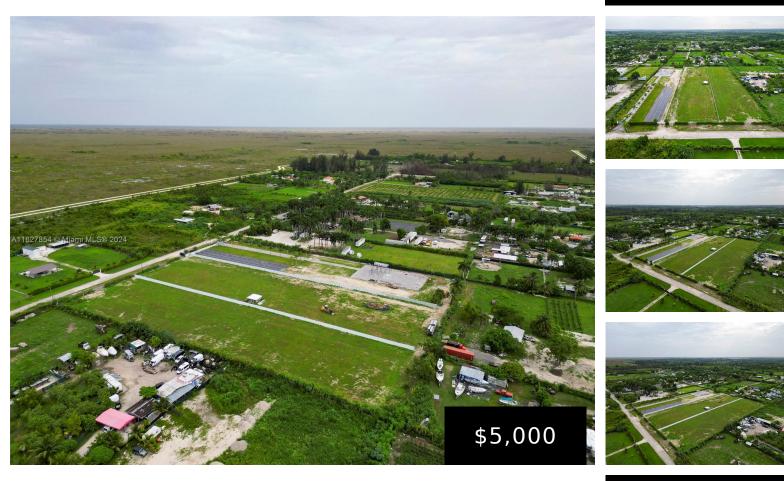

## 15785 212th Ave, Miami, FL, 33187

Exceptional 5-acre agricultural land available for lease. We offer a quarteracre parcel, fully equipped with water and sprinklers, ideal for a nursery. The land can be rented by the acre or in its entirety, with flexible leasing options for both small-scale and larger operations. To preserve its condition, digging is prohibited; all cultivation must use [...] Commercial LandActive