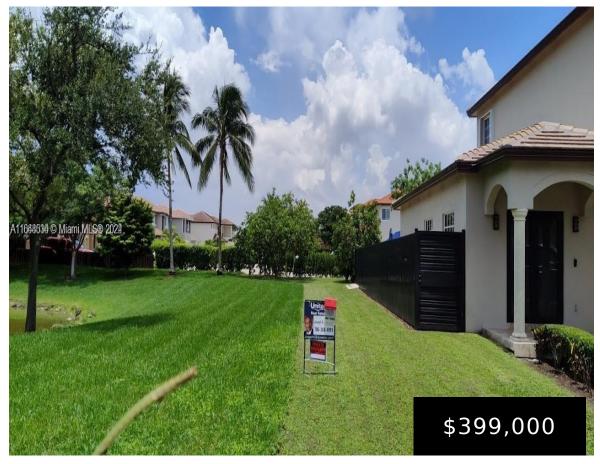

## **157TH CT 65TH TERRACE, MIAMI, FL, 33193**

https://igorpresman.com

157th CT 65th TERRACE, Miami, FL, 33193

• Land/Boat Docks

Active

×

Vacant lot with lake on 0.902 acres. Miami Dade primary land use indicates Private Park – Rec Area (Primary Land Use 9751 PVT Park – REC AREA – ROADWAY: COMMON AREA). The Seller has no additional information on possible uses. Per Miami-Dade County Property needs an administrative modification or contact the zoning hearing department to [...]