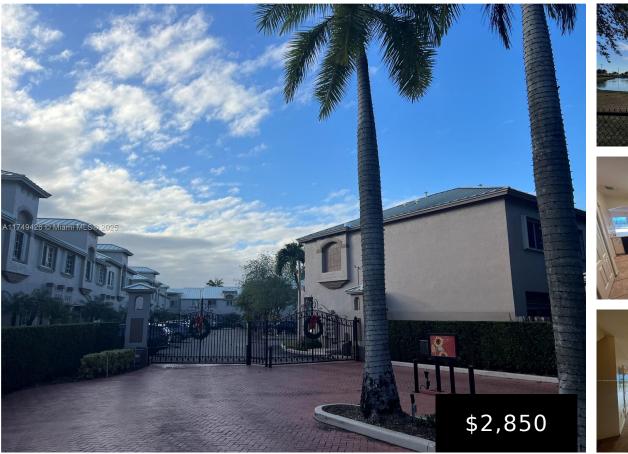

## 15800 92ND AVE, PALMETTO BAY, FL, 33157

https://igorpresman.com

15800 92nd Ave, Palmetto Bay, FL, 33157

Location! Location! Location!, right off US1 behind Truist, close to jackson south and LA Fitness, quiet gated community with canal view in the back, well maintained unit, well sought after community. won't last.

- 3 beds
- 2 baths
- Residential Lease
- Condominium
- Active
- 1372 sq ft
- ×

## **Building Details**

NewConstructionYN: NoBuilding Name: HAMPTON PLACE CONDOExterior material: CBS ConstructionParking: Assigned, Guest

## **Amenities & Features**

| Security Features: Smoke Detector  | <b>Amenities:</b> Dishwasher, Dryer, Electric Range,<br>Microwave, Refrigerator, Washer |
|------------------------------------|-----------------------------------------------------------------------------------------|
| CommunityFeatures: Gated Community | Waterfront available: No                                                                |
| GarageYN: Yes                      | AttachedGarageYN: No                                                                    |
| CoolingYN: No                      | PoolPrivateYN: No                                                                       |
| FireplaceYN: No                    |                                                                                         |