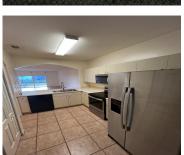

## **Amenities & Features**

| Security Features: Smoke Detector  | <b>Amenities:</b> Dishwasher, Dryer, Electric Range,<br>Microwave, Refrigerator, Washer |
|------------------------------------|-----------------------------------------------------------------------------------------|
| CommunityFeatures: Gated Community | Waterfront available: No                                                                |
| GarageYN: Yes                      | AttachedGarageYN: No                                                                    |
| CoolingYN: No                      | PoolPrivateYN: No                                                                       |
| FireplaceYN: No                    |                                                                                         |