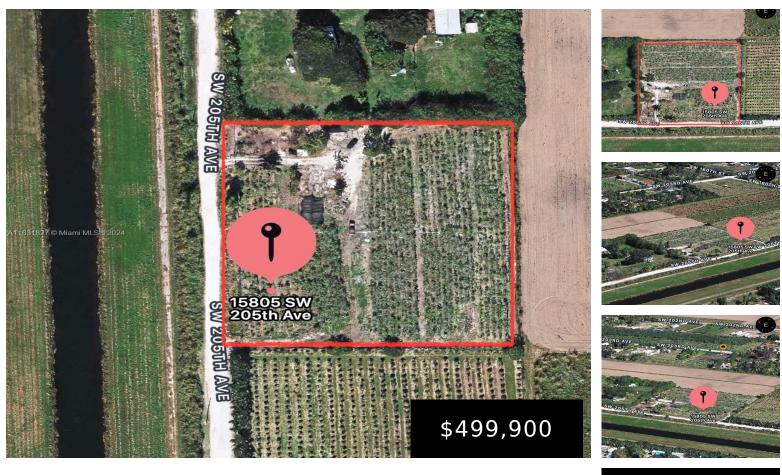

## 15805 205 AVENUE, MIAMI, FL, 33187

https://igorpresman.com

For sale: 2.5 acres of prime agricultural land, beautifully set with mature guayaba trees and a flourishing lychee orchard. This fertile property is a rare find, offering the perfect environment for farming, gardening, or expanding your orchard. With nutrient-rich soil and a dependable water supply, the land is ideally suited for a variety of agricultural [...] Commercial LandActive