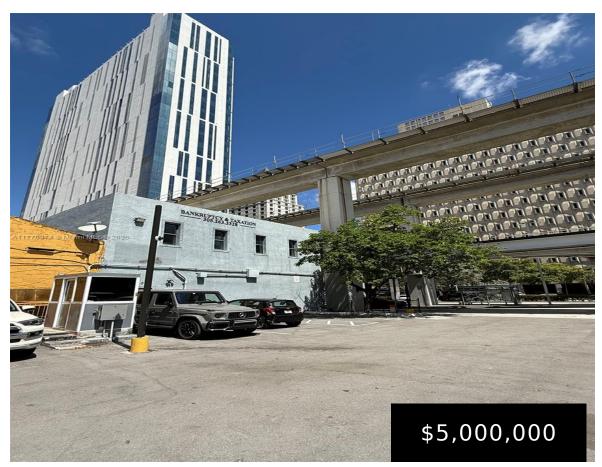

## 16 1ST AVE, MIAMI, FL, 33130

https://igorpresman.com

Prime location! Fee Simple ownership, no association. 3200 SF, 2 story Bldg, completely renovated. Across from Miami-Dade County Courthouse, near the Federal Courthouse, Government Center, Metro Rail Station, Metro Mover, Brightline T.Station. Conveniently located next to abutting parking lot. Numerous private offices, handicap accessible bathroom, kitchen, conference room and cubicles on first floor. Second floor [...]