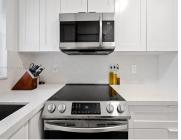

## **Amenities & Features**

Features: Closet Cabinetry, Florida Room

**Amenities:** Electric Range, Microwave, Refrigerator

**ExteriorFeatures:** East Of Us1, Courtyard, Screened Balcony

GarageYN: Yes

CoolingYN: Yes