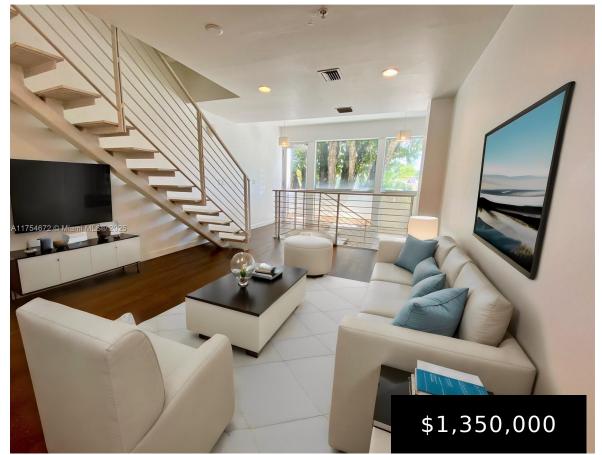

## 1600 MICHIGAN AVE, MIAMI BEACH, FL, 33139

https://igorpresman.com

Spacious townhouse on 3 floors, featuring wood floors, stainless steel appliances, open kitchen with marble counter top, large living area. Both bedrooms upstairs and private balcony on the last floor with indoor space for a desk/office, 2 tandem parking spaces

- 2 beds
- 2 baths
- Residential
- Condominium
- Active
- 1137 sq ft