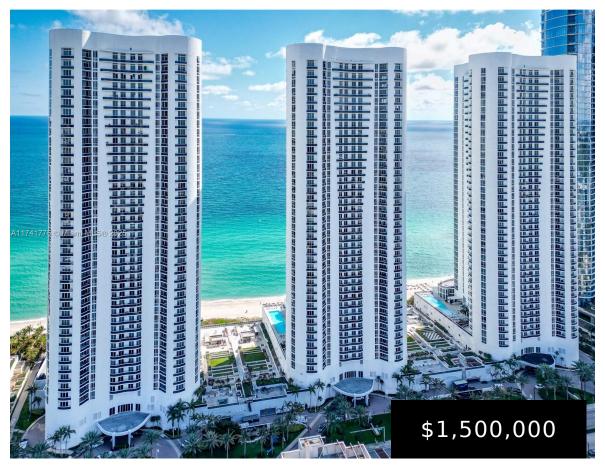

## 16001 COLLINS AVE, SUNNY ISLES BEACH, FL, 33160

https://igorpresman.com

16001 Collins Ave, Sunny Isles Beach, FL, 331<u>60</u>

Coastal Elegance with Breathtaking views with golden sunsets from unit 3605 of the Prestigious Trump Tower I, this stunning 1,435 sq 2 bedroom 2 bathroom condo features, floor to ceiling windows,11 foot high ceilings, and a gourmet kitchen. Living at Trump Tower means enjoying resort style amenities every day at your doorstep! with direct access [...]