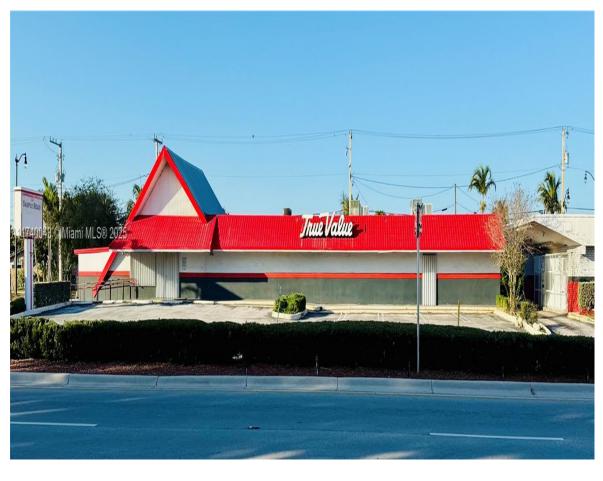

## 1601 SAMPLE RD, POMPANO BEACH, FL, 33064

https://igorpresman.com

1601 Sample Rd, Pompano Beach, FL, 33064

Prime Retail Space for Lease – Up to 2 Years Free Rent for Buildout! ONE Commercial is pleased to present a 9,256 SF retail space with high visibility frontage on East Sample Boulevard. This prime half-site is situated on a major thoroughfare, benefiting from a daily traffic count exceeding 39,000 VPD. Surrounded by a vibrant [...]