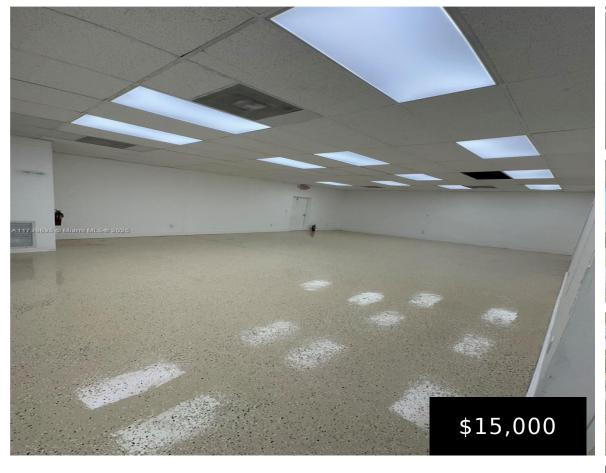

https://igorpresman.com

1601 21st Ave, Hollywood, FL, 33020

Commercial building with multi-purpose use, industrial, commercial, civic, or educational. Could be used for offices, warehouse space (no dock), plenty of exterior parking. Kitchen, bathroom stalls for both men and women. Completely renovated interior, a must see!