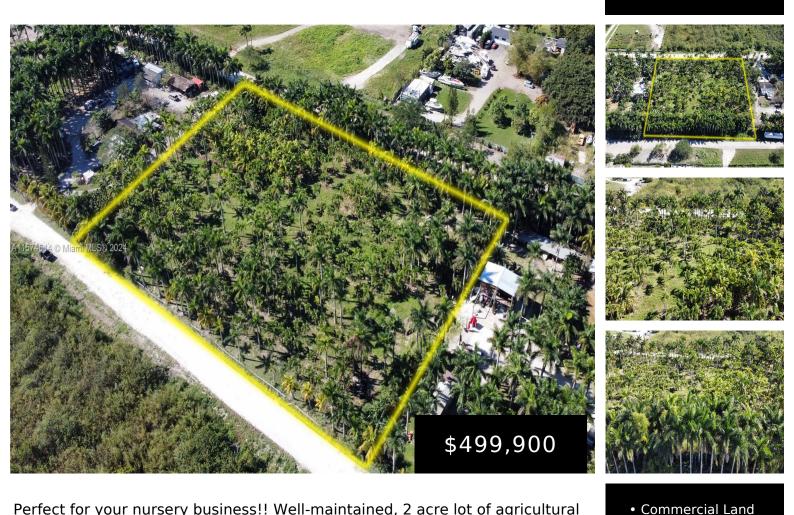

## 160XX 206 AVE, HOMESTEAD, FL, 33187

https://igorpresman.com

160XX 206 AVE, Homestead, FL, 33187

Active

×

Perfect for your nursery business!! Well-maintained, 2 acre lot of agricultural land is now available for sale or lease. This property is filled with lush palm trees of varying sizes located two miles west off of Krome Avenue. One year lease with renewal is available which can include inventory.