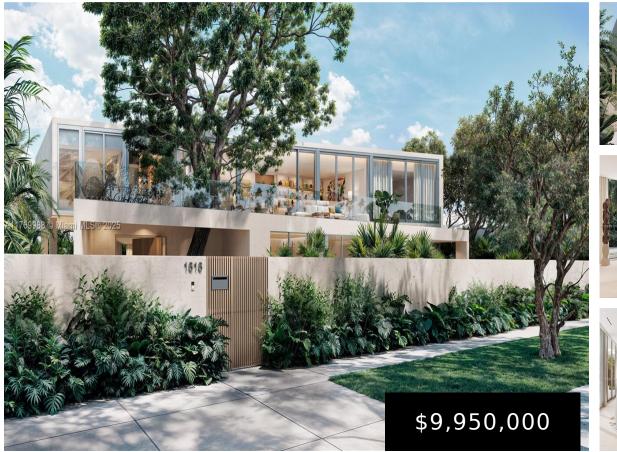

## 1616 Onaway Dr, Miami, FL, 33133

Offered at a pre-construction price, this new home in North Coconut Grove is designed by architect Simon Bissu and developed by Luxom Developments. Featuring 8 bedrooms, 8 bathrooms, and a powder room across 6,194 sq ft of living space on a lush 11,544 sq ft lot, this property boasts top-of-the-line finishes including limestone, marble, wood, [...]