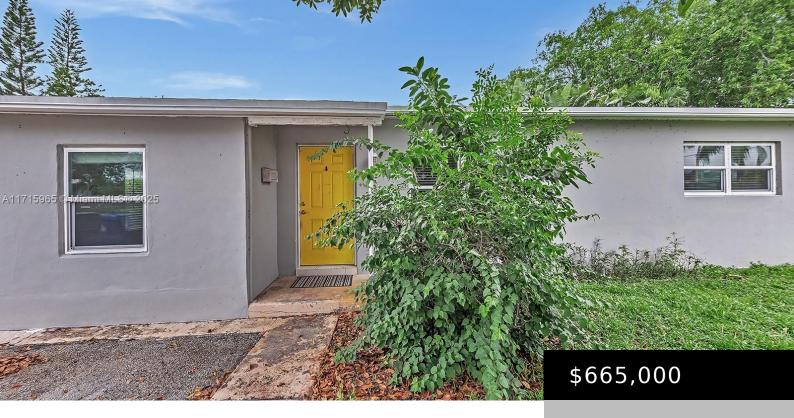

## 1636 15TH AVE, FORT LAUDERDALE, FL, 33305

https://igorpresman.com

PROGRESSO HOME ROOF (2020), A/C (2018), IMPACT WINDOW, EAT IN KITCHEN WITH GRANITE COUNTERTOPS AND STAINLESS STEEL APPLIANCES, THERE IS A VERY LARGE PRIVATE BACKYARD. CLOSE TO THE BEACH, WILTON DRIVE, AND DOWNTOWN FT LAUDERDALE. NO HOA

## **Building Details**

Cooling features: Central Air

**NewConstructionYN: No** 

**Exterior material:** CBS Construction

**Heating:** Central

ArchitecturalStyle: Attached, One Story

**Building Name: PROGRESSO** 