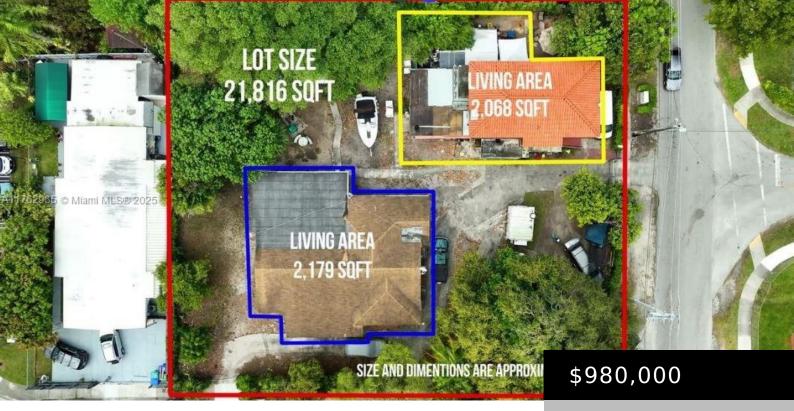

## 1640 19TH AVE, MIAMI, FL, 33125

https://igorpresman.com

Exceptional Investment Opportunity for Investors! This property offers tremendous potential for those looking for a long-term investment in a rapidly developing area. The lot spans 8,600 sq ft, and when combined with the additional 13,216 sq ft, the possibilities for expansion are endless. Take advantage for multifamily construction, allowing up to 5 stories maximizing its [...]