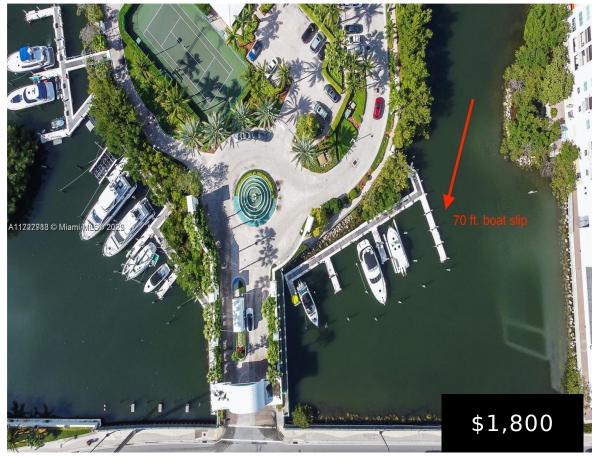

## 16400 COLLINS AVE, SUNNY ISLES BEACH, FL, 33160

https://igorpresman.com

16400 Collins Ave, Sunny Isles Beach, FL, 33160

50° BOAT PARKING AVAILABLE FOR RENT TO OCEANIA TOWER CONDO OWNERS and TENANTS with No Exceptions. This Marina Slip has water, electricity, storage, and security. It is located right in front of the entrance to Oceania Island on the North side. (The actual size of the slip is 70 feet, but the space will be [...]