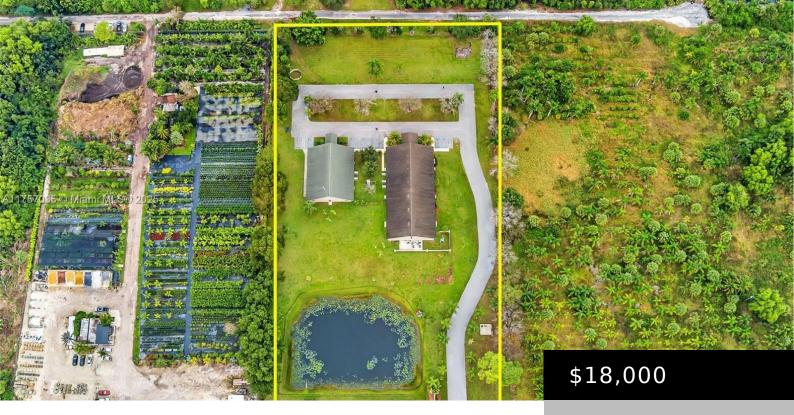

## 16401 SOUTHERN BLVD, WELLINGTON, FL, 33470

https://igorpresman.com

Prime leasing opportunity at 16401 Southern Blvd, Wellington, FL 33470. Offering ±1 acre of versatile land suitable for developers or special land lease uses. Located on a high-traffic corridor with an average daily traffic count of approximately 50,000 vehicles. Surrounded by planned residential developments by national homebuilders. Situated on a 5-acre property owned and occupied [...]