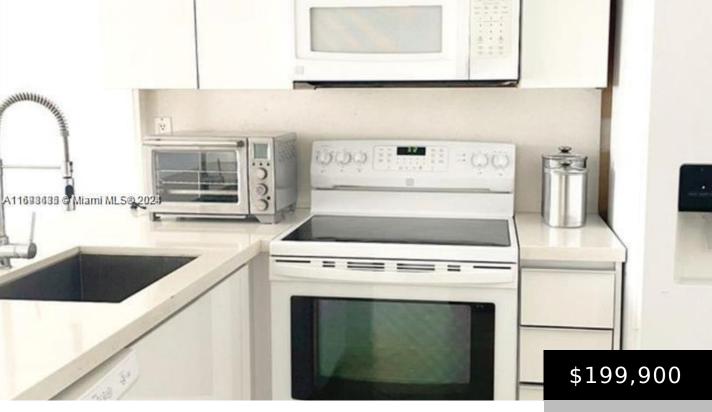

## 16465 22ND AVE, NORTH MIAMI BEACH, FL, 33160

https://igorpresman.com

Check out this amazing unit, move-in ready and freshly painted! It features a beautifully remodeled kitchen and bathroom, plus the convenience of an in-unit washer and dryer. The location is unbeatable—just minutes from major shopping centers, grocery stores, and main roads, and only 10 minutes from the beach!

## **Amenities & Features**

Features: Lobby, Other

**Amenities:** Dishwasher, Disposal, Electric Range, Microwave, Refrigerator

Waterfront available: No

AttachedGarageYN: No

PoolPrivateYN: No

**Security Features:** Smoke Detector, Card Entry, Phone Entry, Lobby Secured, Other