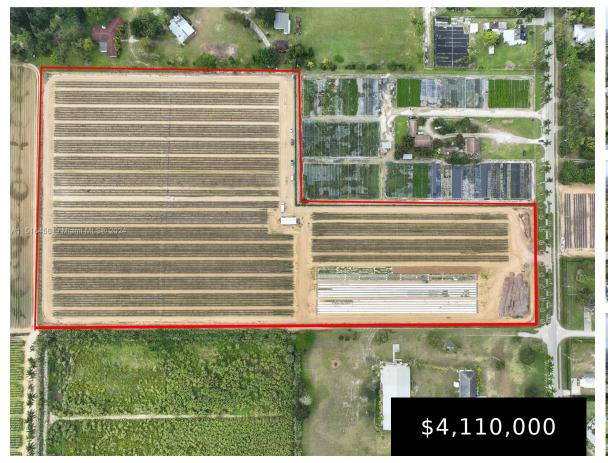

## 164XX 248 ST, MIAMI, FL, 33031

https://igorpresman.com

- Commercial Land
- Active

×

Land of Opportunity in Redland – Own 14.70 acres off SW 248 ST, a canvas for your vision. Ideal for event venues, agriculture, a dream estate, or subdivision into 5-acre plots. Features a fence lined with Florida flame vine, blazing with color each winter and spring. Perfect for those looking to blend elegance with nature, [...]