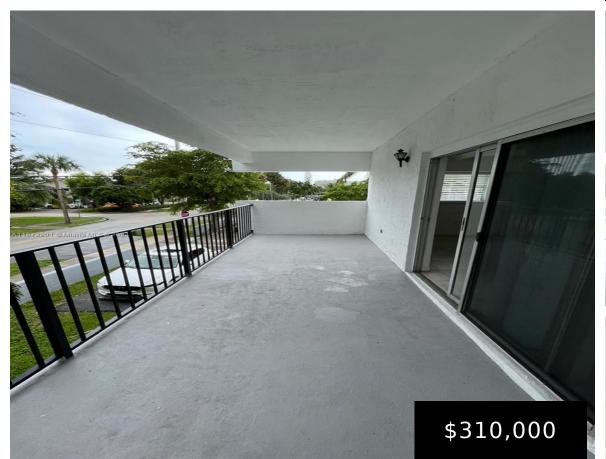

## 16508 26TH AVE, NORTH MIAMI BEACH, FL, 33160

https://igorpresman.com

16508 26th Ave, North Miami Beach, FL, 33160

GORGEOUS LARGE AND BRIGHT APARTMENT IN A VERY SOUGHT-AFTER TRANQUIL AREA EAST OF US1. THIS PROPERTY OF 2 BEDROOMS AND 2 BATHROOMS HAS BEEN COMPLETELY REDONE. TILES THROUGHOUT, OPEN KITCHEN WITH ISLAND, AMPLE CLOSET, HUGE BALCONY. SUNNY ISLES BEACH, SHOPS AND RESTAURANTS, AVENTURA MALL, HORSE RACES AND CASINO, OLETA PARK, NIGHT LIFE AND BOATING ARE [...]

- 2 beds
- 2 baths
- Residential
- Condominium
- Active
- 1190 sq ft

×

## **Amenities & Features**

| Features: Lobby, Other                                                   | Security Features: Card Entry, Intercom In Lobby, TV Camera |
|--------------------------------------------------------------------------|-------------------------------------------------------------|
| <b>Amenities:</b> Dishwasher, Electric Range,<br>Microwave, Refrigerator | WindowFeatures: Blinds, Verticals                           |
| ExteriorFeatures: East Of Us1, Open Balcony                              | Waterfront available: No                                    |
| GarageYN: No                                                             | AttachedGarageYN: No                                        |
| CoolingYN: Yes                                                           | PoolPrivateYN: No                                           |
| FireplaceYN: No                                                          |                                                             |