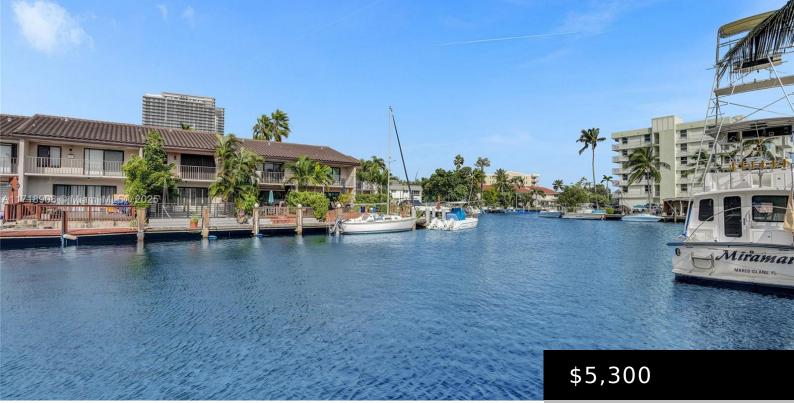

## 16508 27TH AVE, NORTH MIAMI BEACH, FL, 33160

https://igorpresman.com

WATERFRONT TOWNHOME \* CORNER UNIT - FABULOUS WATER VIEW! LARGE DOCK SPACE UP TO 27 FEET - OCEAN ACCESS - NO FIXED BRIDGES TO OCEAN. Located in Eastern Western Shores. \* Peaceful spot with beautiful view of waterway. Interior is gorgeous! Impact windows! Fabulous open kitchen with marble counter tops! Gorgeous wood floors. High ceilings! [...]