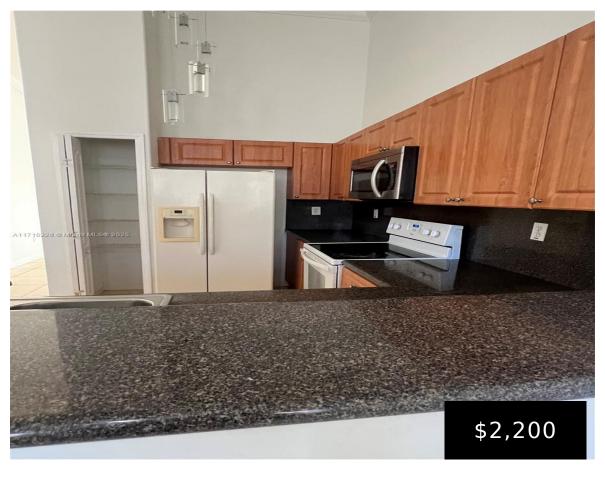

## 1651 28TH CT, HOMESTEAD, FL, 33035

https://igorpresman.com

1651 28th Ct, Homestead, FL, 33035

Beautiful bright and spacious 3/2 condo unit w/ 1,076 Sq. Ft. of living space in the gated community of Shoma Keys Cove Condominium. It has the perfect floor plan. The unit features ceramic tile in the common areas and laminated floor in the bedrooms. Dryer & washer inside the unit, two assigned parking spaces. Secure [...]

## **Amenities & Features**

**Features:** Second Floor Entry

**Amenities:** Dishwasher, Dryer, Electric Range, Gas Range, Microwave, Refrigerator,

Trash compactor, Washer

WindowFeatures: Blinds

**GarageYN:** Yes **CoolingYN:** Yes