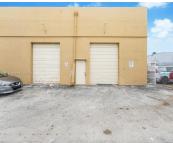

## 

Corner unit Office/Warehouse located in the heart of Hialeah...approximately 2250 sq.ft... broken into several office space areas with 3 bathrooms along with a high overhang warehouse extremely high traffic area.. close to airport, palmetto... can easily be transformed into your own layout to make it work for your business...Also for sale \$450,000 Door size 10Wx12H