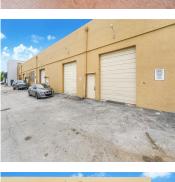

## 

Corner unit Office/Warehouse located in the heart of Hialeah...approximately 2250 sq.ft... broken into several office space areas with 3 bathrooms along with a high overhang warehouse extremely high traffic area.. close to airport, palmetto... can easily be transformed into your own layout to make it work for your business...Also for sale \$450,000 Door size 10Wx12H