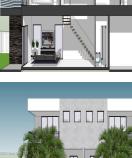

Great opportunity to invest in a Shovel-Ready property perfectly situated in a

townhouses. Each one is 2,600 SQ FT, with 4 bedrooms, 3.5 baths and pool.

Currently it has 2 units, each with 2 bedrooms and 1 bath. In addition it has a

strategic location. Property comes with approved plans to build two

ArchitecturalStyle: Other NewConstructionYN: No Exterior material: CBS Construction Heating: Central, Electric

\$1,550,000