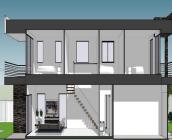

Great opportunity to invest in a Shovel-Ready property perfectly situated in a

townhouses. Each one is 2,600 SQ FT, with 4 bedrooms, 3.5 baths and pool.

Currently it has 2 units, each with 2 bedrooms and 1 bath. In addition it has a

strategic location. Property comes with approved plans to build two

ArchitecturalStyle: Other NewConstructionYN: No Exterior material: CBS Construction Heating: Central, Electric

\$1,550,000