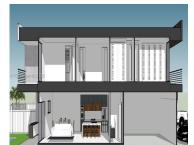

Great opportunity to invest in a Shovel-Ready property perfectly situated in a

townhouses. Each one is 2,600 SQ FT, with 4 bedrooms, 3.5 baths and pool.

Currently it has 2 units, each with 2 bedrooms and 1 bath. In addition it has a

strategic location. Property comes with approved plans to build two

ArchitecturalStyle: Other NewConstructionYN: No Exterior material: CBS Construction Heating: Central, Electric

\$1,550,000