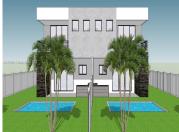

Great opportunity to invest in a Shovel-Ready property perfectly situated in a

townhouses. Each one is 2,600 SQ FT, with 4 bedrooms, 3.5 baths and pool.

Currently it has 2 units, each with 2 bedrooms and 1 bath. In addition it has a

strategic location. Property comes with approved plans to build two

ArchitecturalStyle: Other NewConstructionYN: No Exterior material: CBS Construction Heating: Central, Electric

\$1,550,000