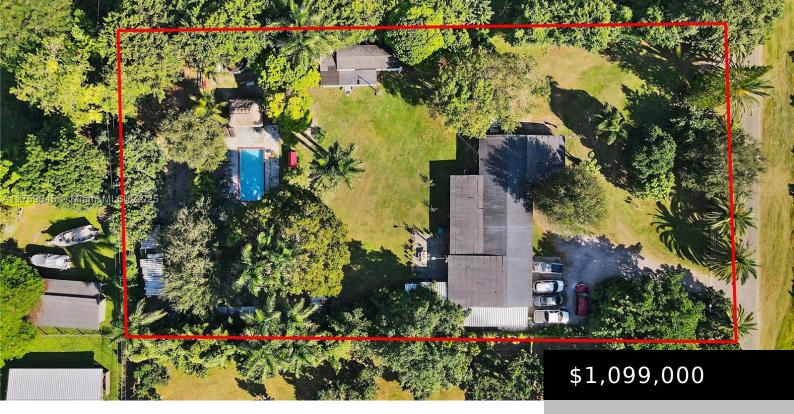

## 16625 236TH ST, HOMESTEAD, FL, 33031

https://igorpresman.com

Discover this spectacular property located in the prestigious area of Redland, Florida! 1.15 acres of fenced land, this estate is perfect for those seeking space, privacy, and a connection with nature without compromising on comfort or luxury 4 spacious bedrooms and 3 full bathrooms. New air conditioning system installed in 2022.Impact-resistant windows and doors for [...]

- 4 heds
- 3 haths
- Residentia
- Single Family Residence
- Active
- 2088 sq ft