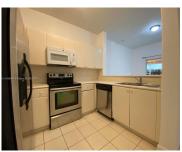

## **Amenities & Features**

Features: First Floor Entry Security Features: Smoke Detector,

Complex Fenced, Card Entry, Security

Patrol

Amenities: Dishwasher, Disposal, Dryer, Electric

Range, Electric Water Heater, Refrigerator, Washer