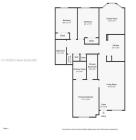

- 3 beds
- 2 baths
- Residential
- Condominium
- Active
- 1182 sq ft

## **Amenities & Features**

Features: Pantry, Second Floor Entry, Split

Bedroom, Walk-In Closet(s)

Amenities: Dishwasher, Dryer, Microwave,

Refrigerator, Washer

**ExteriorFeatures:** East Of Us1, Open Balcony