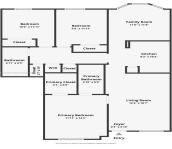

- 3 beds
- 2 baths
- Residential
- Condominium
- Active
- 1182 sq ft

## **Amenities & Features**

Features: Pantry, Second Floor Entry, Split

Bedroom, Walk-In Closet(s)

Amenities: Dishwasher, Dryer, Microwave,

Refrigerator, Washer

**ExteriorFeatures:** East Of Us1, Open Balcony