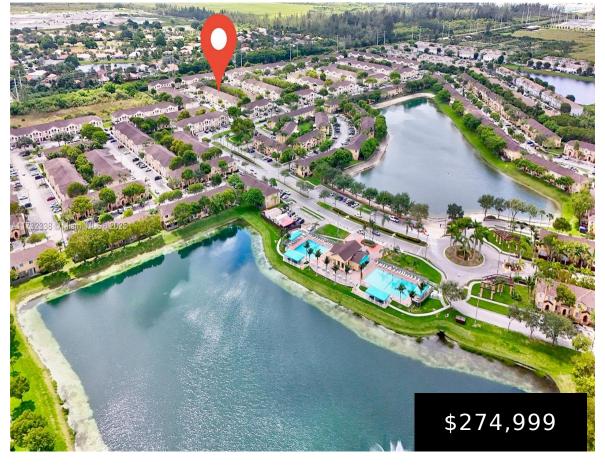

## 1666 27TH CT, HOMESTEAD, FL, 33035

https://igorpresman.com

1666 27th Ct, Homestead, FL, 33035

Don't miss out on this beautiful condo in Homestead, FL! With 1,182 sq ft of spacious living, it's perfect for first-time homebuyers or as an income-producing property. Enjoy high ceilings, modern LED lighting throughout, and stunning tile flooring. This property is a must-see for your clients. Ideally situated just minutes from the Keys, shopping centers, [...]

- 3 beds
- 2 baths
- Residential
- Condominium
- Active
- 1182 sq ft