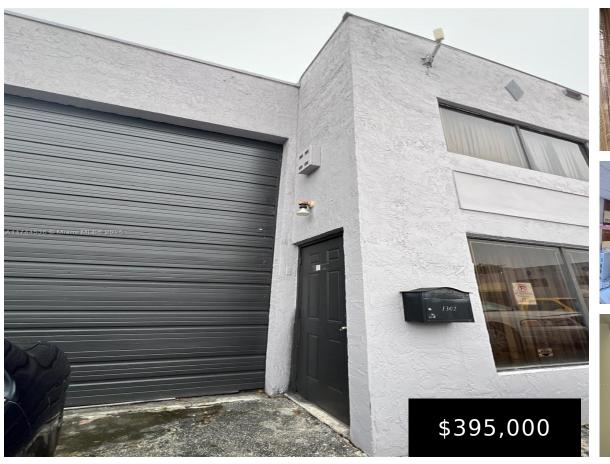

## 1670 39TH PL, HIALEAH, FL, 33012

https://igorpresman.com

Prime Flex condo warehouse in the heart of Hialeah offers 1,305 square feet of highly versatile space. Ideally suited for industrial uses such as distribution, manufacturing, storage, and more, this property is designed to meet various business needs. Features include a front street-level loading door, a 20-foot ceiling height, a durable twin-tee roof, and two [...]