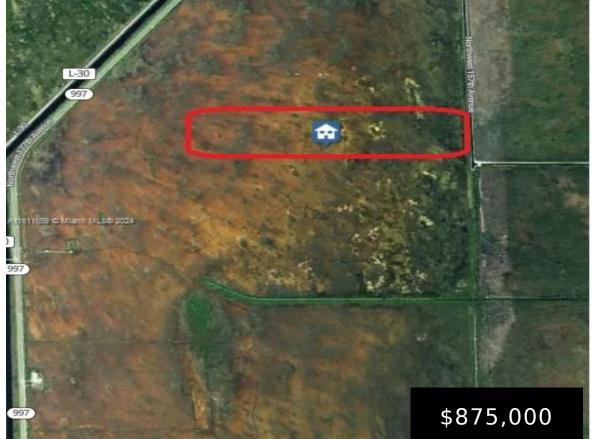

## **DORAL, FL, 33178**

https://igorpresman.com

\*Estate Sale\* Land Banking opportunity in between Krome and Turnpike for this 10 acres of undeveloped land in the Doral Area of Unincorporated Miami Dade. County Records show Zoning 8900, Not Classified. East of Krome and west of Turnpike. Area is growing rapidly with industrial and commercial uses. Outside of the Urban Development Boundary Line, [...]