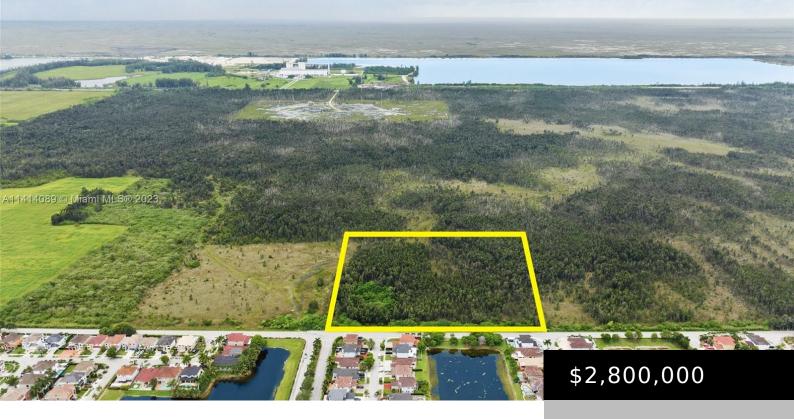

## 16700 54/56 ST, MIAMI, FL, 33185

https://igorpresman.com

RARE OPPORTUNITY TO OWN 10 ACRE LOT FACING THE DEVELOPMENT LINE ON 167 AVE. LOCATED IN THE URBAN EXPANSION AREA PROPOSED BY MIAMI-DADE TASK FORCE APPOINTED BY THE MAYOR DUE TO THE NEED TO GROW AND DEVELOP THE CITY. LAND FROM 167 AVE TO WEST LIMIT BETWEEN 54 AND 56 ST. (EXTRA 10 ACRES BORDERING [...]