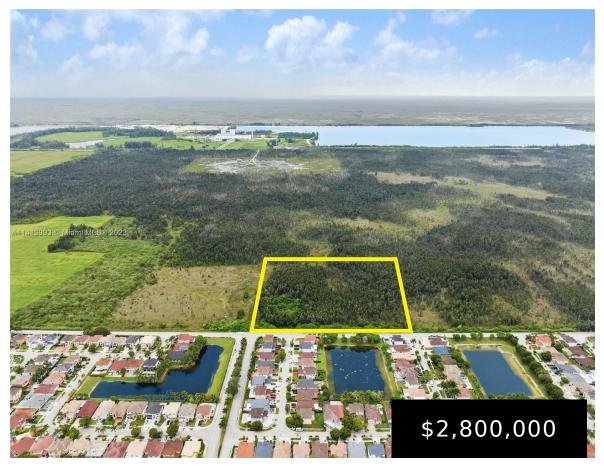

https://igorpresman.com

16700 54/56 ST, Miami, FL, 33185

RARE OPPORTUNITY TO OWN 10 ACRE LOT FACING THE DEVELOPMENT LINE ON 167 AVE. LOCATED IN THE URBAN EXPANSION AREA PROPOSED BY MIAMIDADE TASK FORCE APPOINTED BY THE MAYOR DUE TO THE NEED TO GROW AND DEVELOP THE CITY. LAND FROM 167 AVE TO WEST LIMIT BETWEEN 54 AND 56 ST. (EXTRA 10 ACRES BORDERING [...]