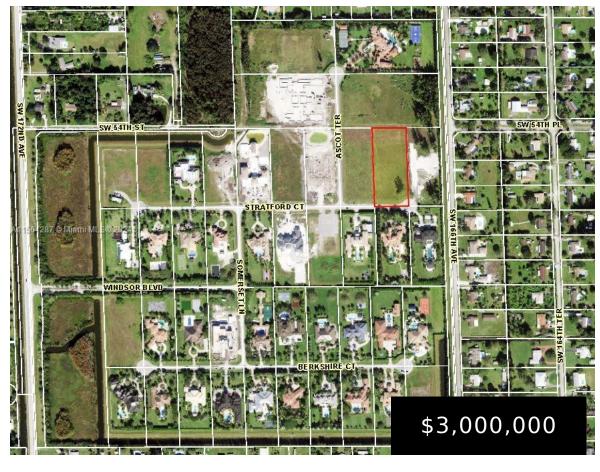

## 16715 STRATFORD CT, SOUTHWEST RANCHES, FL, 33331

https://igorpresman.com

16715 Stratford Ct, Southwest Ranches, FL, 33331

• Land/Boat Docks

Residential

Active

×

PREMIUM LOT INSIDE LANDMARK RANCH ESTATES!!! Nestled within the quaint town of Southwest Ranches, this ultra-private and exclusive enclave is THE ONLY gated community in town, offering a true estate lifestyle experience. This expansive 2.4 acres property provides ample space for sport courts, car barn, resort sized pool, guest house, detached gym, among other. Just [...]