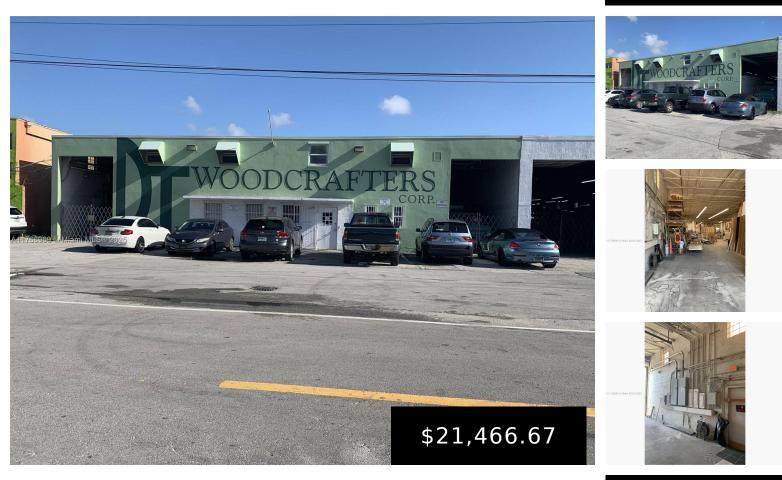

## 1677 31ST PL, HIALEAH, FL, 33012

https://igorpresman.com

## 1677 31st Pl, Hialeah, FL, 33012

This 16,100 sqft warehouse features 4 grade-level doors, with street access at both the front and back, offering flexibility for logistics and operations. The property includes dedicated office space, providing a functional workspace alongside warehouse operations. Located just a few miles from Okeechobee Metrorail, Palmetto Metrorail, it offers excellent transit connectivity. With its recent 40-year [...]