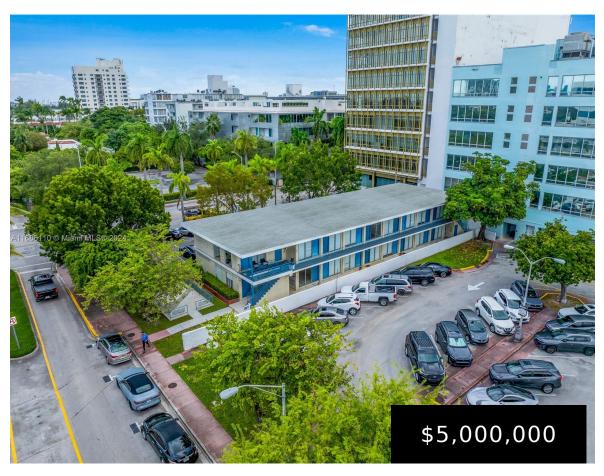

## 1685 JEFFERSON AVE, MIAMI BEACH, FL, 33139

https://igorpresman.com

1685 Jefferson Ave, Miami Beach, FL, 33139

- Commercial Sale
- Mixed Use
- Active

This versatile 20-unit property presents a rare opportunity for apartment, hotel, short-term rental, and food and beverage uses in South Beach's high-intensity CD-3 Zoning District. Built in 1956, the 8,185-square-foot building includes 18 studios and 2 one-bedroom units on a 7,500-square-foot lot. Positioned between Lincoln Road Mall—featuring 200 retailers, restaurants, and art galleries—and the Miami [...]