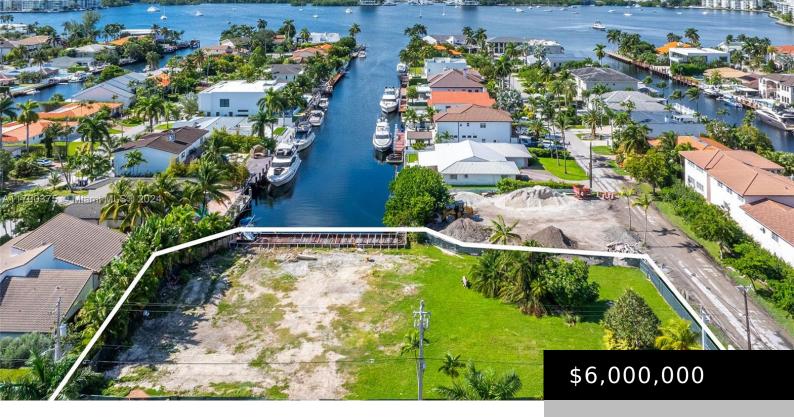

## 16850 35TH AVE, NORTH MIAMI BEACH, FL, 33160

https://igorpresman.com

Welcome to a one-of-a-kind estate property in Eastern Shores, spanning an impressive 23,790 sq ft—one of the largest parcels in the neighborhood. This rare offering provides unobstructed long water views and direct ocean access with no fixed bridges, making it a boater's paradise. Whether you envision creating your dream masterpiece or building with the fully [...]