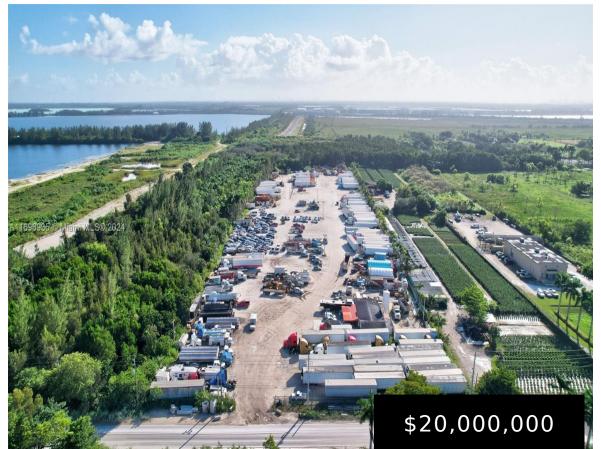

## 16891 122ND AVE, HIALEAH, FL, 33018

https://igorpresman.com

Prime 10-acre industrial outdoor storage site in South Florida's high-demand Gateway Industrial Market. Recently upgraded with multimillion-dollar enhancements, including a 2,000 sq. ft. building with full water and power connections. Fully fenced, lit, and secured for optimal functionality. Excellent access to FL Turnpike, W. Okeechobee Rd, I-75, and Palmetto Expressway. Ideal for industrial outdoor storage [...]