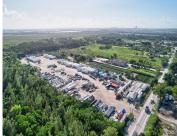

## 16891 122ND AVE, HIALEAH, FL, 33018

https://igorpresman.com

Prime 10-acre industrial outdoor storage site in South Florida's high-demand Gateway Industrial Market. Recently upgraded with multimillion-dollar enhancements, including a 2,000 sq. ft. building with full water and power connections. Fully fenced, lit, and secured for optimal functionality. Excellent access to FL Turnpike, W. Okeechobee Rd, I-75, and Palmetto Expressway. Ideal for industrial outdoor storage [...]