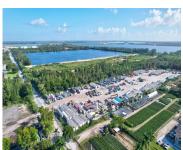

## 16891 122ND AVE, HIALEAH, FL, 33018

https://igorpresman.com

Prime 10-acre industrial outdoor storage site in South Florida's high-demand Gateway Industrial Market. Recently upgraded with multimillion-dollar enhancements, including a 2,000 sq. ft. building with full water and power connections. Fully fenced, lit, and secured for optimal functionality. Excellent access to FL Turnpike, W. Okeechobee Rd, I-75, and Palmetto Expressway. Ideal for industrial outdoor storage [...]