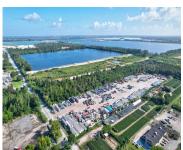

## 16891 122ND AVE, HIALEAH, FL, 33018

https://igorpresman.com

Prime 10-acre industrial outdoor storage site in South Florida's high-demand Gateway Industrial Market. Recently upgraded with multimillion-dollar enhancements, including a 2,000 sq. ft. building with full water and power connections. Fully fenced, lit, and secured for optimal functionality. Excellent access to FL Turnpike, W. Okeechobee Rd, I-75, and Palmetto Expressway. Ideal for industrial outdoor storage [...]