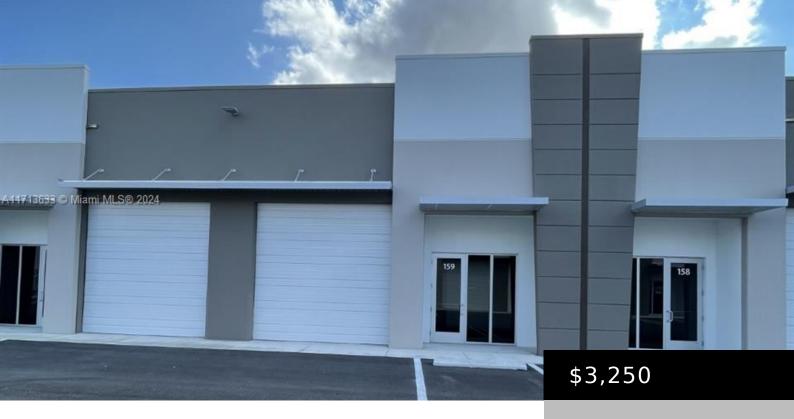

## 1690 NW 108TH AVE # 159, SWEETWATER FL 33172

https://igorpresman.com

A great office/warehouse combination to accommodate your storage needs. One of the best location close to Dolphin Mall and Behind Best Buy on NW 107 Avenue. The unit has 1,290 sqf.