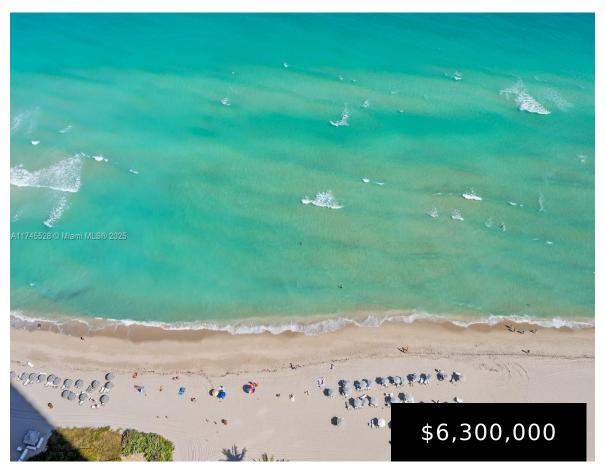

## 16901 COLLINS AVE, SUNNY ISLES BEACH, FL, 33160

https://igorpresman.com

The best and biggest 4 bedroom floor plan in the building. 3,795 square feet corner unit with amazing views. 4 bedrooms, 5.5 bathrooms with family room + media room + study + service quarters. Floor to ceiling glass on the entire side of the unit with breathtaking views. Jade Signature is one of the newest [...]