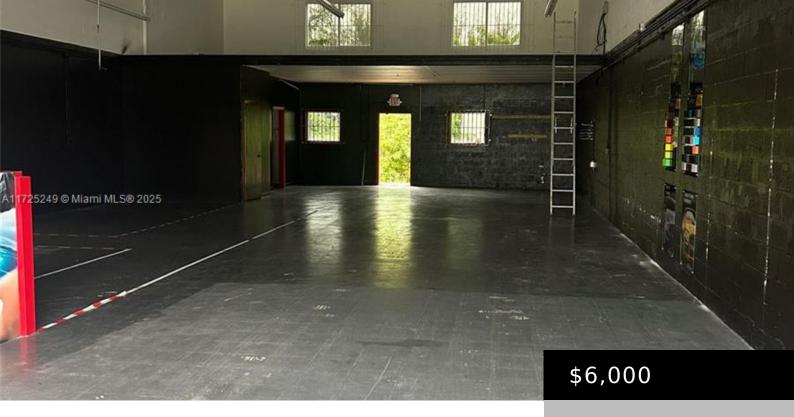

## 1693 97TH AVE, DORAL, FL, 33172

https://igorpresman.com

Warehouse/Storefront on one of the busiest roads in Doral with 2,886 SF with a concrete mezzanine of 636sf. Concrete Roof. High impact windows, One street level door and 4 assigned parking spaces. One restroom and a office/storage room on the back. This corner Unit has great ventilation because it has a doors on all 3 [...]