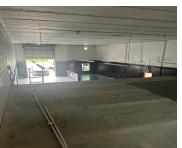

## 1693 97TH AVE, DORAL, FL, 33172

https://igorpresman.com

- Commercial Sale
- Industrial
- Active

×

Warehouse/Storefront on one of the busiest roads in Doral with 2,886 SF with a concrete mezzanine of 636sf. Concrete Roof. High impact windows, One street level door and 4 assigned parking spaces. One restroom and a office/storage room on the back. This corner Unit has great ventilation because it has a doors on all 3 [...]