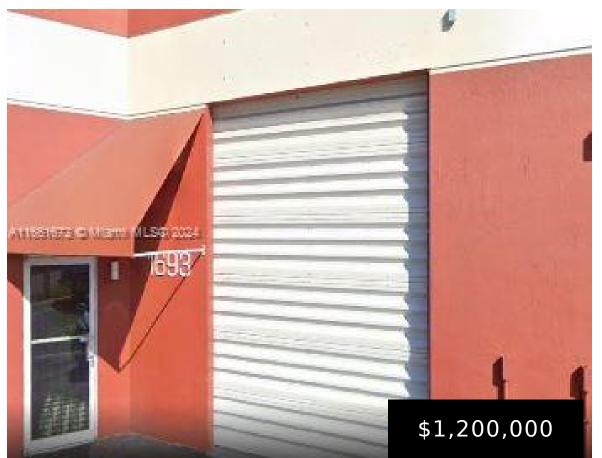

## 1693 97TH AVE, DORAL, FL, 33172

https://igorpresman.com

- Commercial Sale
- Industrial
- Active

×

Warehouse/Storefront on one of the busiest roads in Doral with 2,886 SF with a concrete mezzanine of 636sf. Concrete Roof. High impact windows, One street level door and 4 assigned parking spaces. One restroom and a office/storage room on the back. This corner Unit has great ventilation because it has a doors on all 3 [...]