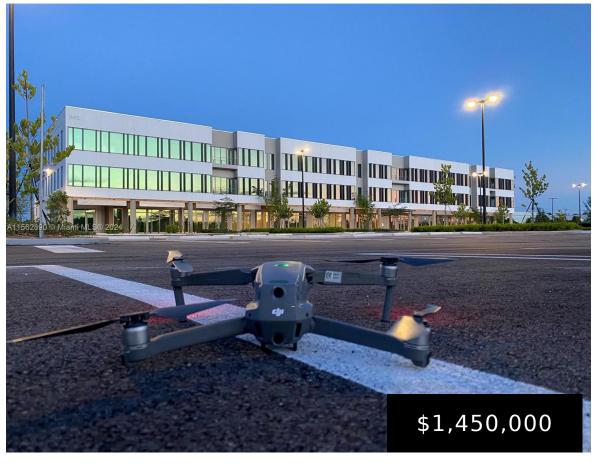

## 1695 110TH AVE, SWEETWATER, FL, 33172

https://igorpresman.com

1695 110th Ave, Sweetwater, FL, 33172

• Commercial Sale

Retail

Active

Modern Building excellent location, tilt-up solid concrete construction, Class 4 fire sprinkler system to code with fire alarm system. R-10 roof insulation. Front & rear building access. Mail room at the first floor. Unassigned parking 4.3/1,000 SF. Hurricane resistant windows. Unique corridor designs at all levels. Energy efficiency outdoor lighting, Water and electricity separately metered [...]