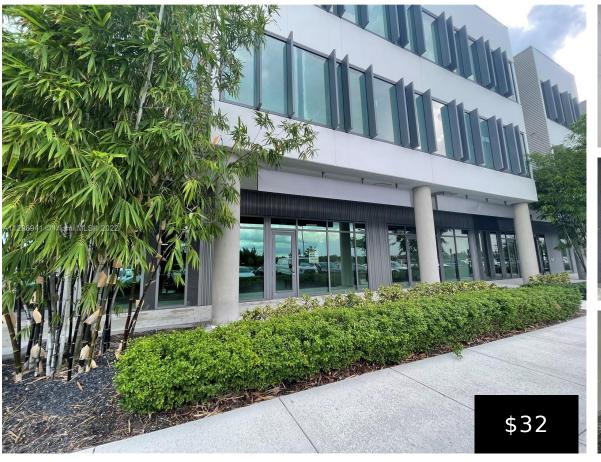

## 1695 110th Ave, Sweetwater, FL, 33172

2,260 SQFT of retail space at Dolphin Professional Centre, invites you to experience a remarkable expression of modern design and open retail floor plans. Clients and tenants will enjoy the benefits of on-site amenities, shopping, and dining, all in one location. – Grey Box – Hurricane resistant windows – Abundant parking, approximately 375 parking spaces [...]

## **Building Details**

NewConstructionYN: No

Building Name: Dolphin Professional Centre