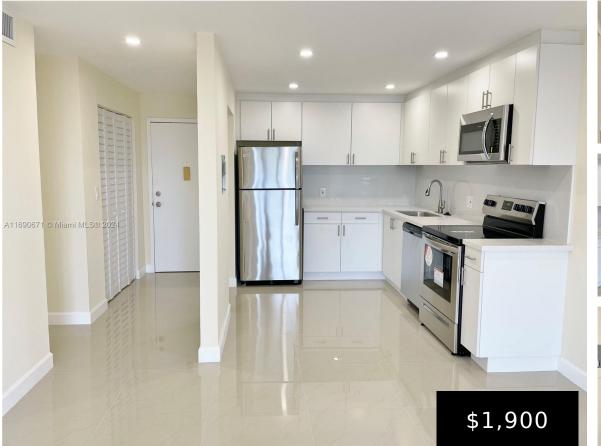

## 16950 DIXIE HWY, NORTH MIAMI BEACH, FL, 33160

https://igorpresman.com

16950 Dixie Hwy, North Miami Beach, FL, 33160

Landlord will accept 2 months rent from qualified applicants, to move in (1st month + 1 month security deposit). Section 8 renters welcome. Remarkable complete renovation of unit. Building requires a minimum credit score of 650. Gated community with pool, close to Oletta River State Park and the local City Tennis Center. New Stainless steel [...]

## **Amenities & Features**

| Features: Elevator, First Floor Entry                                                                  | Security Features: Complex Fenced,<br>Intercom In Lobby, Key/Card Entry Parking |
|--------------------------------------------------------------------------------------------------------|---------------------------------------------------------------------------------|
| <b>Amenities:</b> Dishwasher, Disposal, Electric Range,<br>Microwave, Refrigerator, Self Cleaning Oven | WindowFeatures: Blinds                                                          |
| ExteriorFeatures: Screened Balcony                                                                     | PoolFeatures: In Ground, Community                                              |
| Waterfront available: No                                                                               | GarageYN: No                                                                    |
| AttachedGarageYN: No                                                                                   | CoolingYN: Yes                                                                  |
| PoolPrivateYN: No                                                                                      | FireplaceYN: No                                                                 |