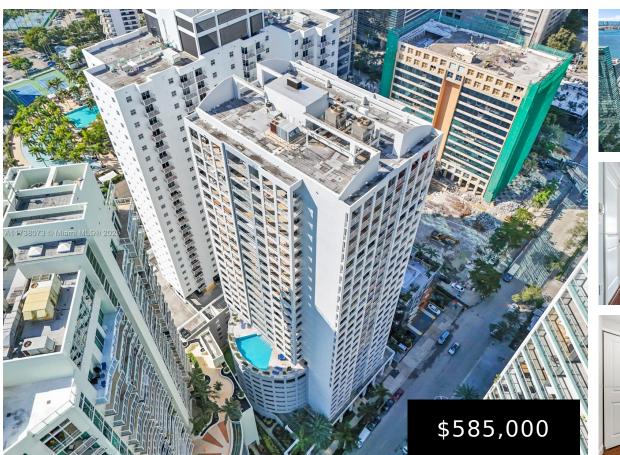

## 170 14TH ST, MIAMI, FL, 33131

https://igorpresman.com

Come take a look at this amazing rare to market 2/2 in The Sail Condo at Brickell. This unit offers 1090 sq ft of living area, Granite kitchen countertops, laminate wood and marble floors throughout the unit, washer and dryer, double oven with stainless steel appliances and a huge balcony with water and city views [...]

## 170 14th St, Miami, FL, 33131

- 2 beds
- 2 baths
- Residential
- Condominium
- Active
- 1090 sq ft

×